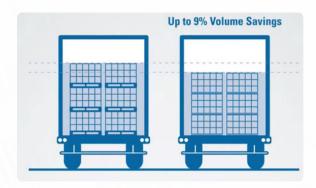

**NOTE:** OTHER CAPACITIES CAN BE MADE-TO-ORDER

9% of Cargo Space Plus You Can Load More Weight as Pallet Weight Is Eliminated

Weight Savings